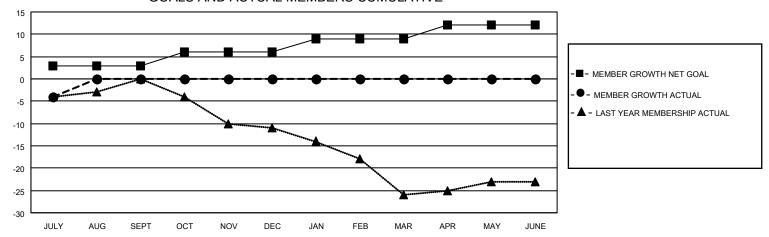

#### GOALS AND ACTUAL MEMBERS CUMULATIVE

| DROPPED CLUBS: 0 |    | 5 CLUBS OF 52 ADDED 1 OR<br>MORE NEW MEMBERS | GENDER DISTRIBUTION             |                              |  |
|------------------|----|----------------------------------------------|---------------------------------|------------------------------|--|
|                  |    | NORE NEW MEMBERS                             | MALE<br>FEMALE                  | 759 (71.40%)<br>304 (28.60%) |  |
| DROPPED MEMBERS  |    |                                              | NON BINARY PREFER NOT TO ANSWER | 0 (0.00%)<br>0 (0.00%)       |  |
| DECEASED         | 1  |                                              | THE EKNOT TO ANOWEK             | 0 (0.0070)                   |  |
| CLUB CANCELLED   | 0  | CLICK HERE FOR CUMULATIVE                    | TOTAL FAMILY UNIT MEMBERS 225   |                              |  |
| OTHER            | 9  | MEMBERSHIP DATA                              |                                 |                              |  |
| TOTAL            | 10 |                                              | FAMILY MEMBERS PAYING HAI       | LF DUES 113                  |  |